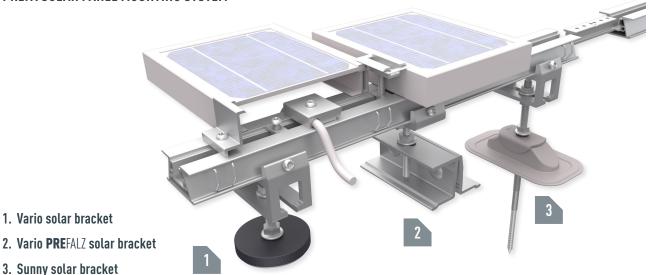

### PREFA SOLAR PANEL MOUNTING SYSTEM

### System components

### **VARIO SOLAR BRACKET**

For mounting solar panel modules on all PREFA small format roof systems.

Variable mounting: flexible height adjustment to compensate for any differences in level.

#### **FIX SOLAR BRACKET**

For mounting solar panel modules on all PREFA small format roof systems.

Permanent mounting: for flush connection with low heights.

### **SUNNY SOLAR BRACKET**

For mounting solar panel modules on PREFALZ and FALZONAL double-lock standing seams and on small format PREFA roof systems.