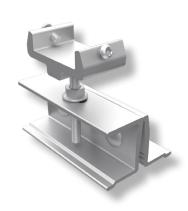

#### CROSS CONNECTOR FOR SOLAR BRACKET

For mounting the **solar bracket**; including flange screw M12  $\times$  30 mm (TX40) and flange nut.

Thanks to the design which can be bolted-on on both sides, one person can easily install and align the profile rail, and mount the system on their own, thus saving time.

### **PROFILE RAIL**

Rail profile for high static loads ( $35 \times 65$  mm; length: 3,200 mm).

### **RAIL CONNECTOR**

For quick and secure connection of **profile rails**. Due to the staggered hole spacing on the rail connector, which can also be rotated 180° if necessary, the module clamp can also be directly mounted on top of it.