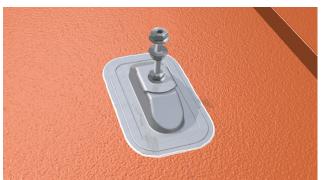

### **SOLAR ROOF CONDUIT**

With three feed-through sleeves for professional roof penetration.

PREFA ORIGINAL ACCESSORIES PREFA SOLAR PANEL MOUNTING SYSTEM