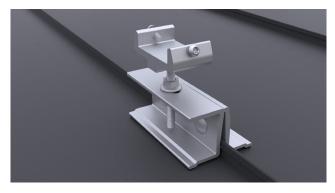

### PREFA SOLAR PANEL MOUNTING SYSTEM

### System components

### **VARIO SOLAR BRACKET**

For mounting solar panel modules on all PREFA small format roof systems.

Variable mounting: flexible height adjustment to compensate for any differences in level.

### In two variants:

- 1. fixed into the rafters
- 2. fixed into the sheathing

(prerequisite: sheathing must be at least 30 mm thick and fastened with ring shank nails or screws)

Only suitable if working with PREFA profile rails.

Not compatible with other products.