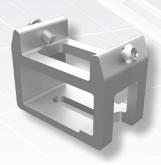

### SOLAR BRACKET WITH PROTECTIVE CAP

For mounting solar panel modules on all **small format PREFA roof systems**.