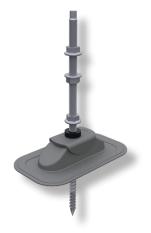

### **VARIO SOLAR BRACKET**

For mounting solar panel modules on all PREFA small format roof systems.

Variable mounting: flexible height adjustment to compensate for any differences in level.

### In two variants:

- 1. fixed into the rafters
- 2. fixed into the sheathing

(prerequisite: sheathing must be at least 30 mm thick and fastened with ring shank nails or screws)

Only suitable if working with PREFA profile rails.

Not compatible with other products.