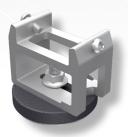

#### **FIX SOLAR BRACKET**

For mounting solar panel modules on all PREFA small format roof systems.

Permanent mounting: for flush connection with low heights.

### In two variants:

- 1. fixed into the rafters
- 2. fixed into the sheathing

(prerequisite: sheathing must be at least 30 mm thick and fastened with ring shank nails or screws)

Only suitable if working with PREFA profile rails. Not compatible with other products.