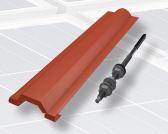

### SUNNY SPECIAL SOLAR BRACKET FOR OVERLAP RIBS

For mounting solar panel modules on centre and overlap ribs of the **PREFA roof tile**.

Including hexagon hanger bolt (A2; 12 × 350 mm).

- Height-adjustable