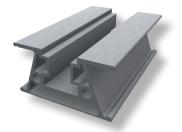

### **PROFILE RAIL**

Rail profile for high static loads ( $35 \times 65$  mm; length: 3,200 mm).

### **RAIL CONNECTOR**

For quick and secure connection of **profile rails**. Due to the staggered hole spacing on the rail connector, which can also be rotated 180° if necessary, the module clamp can also be directly mounted on top of it.