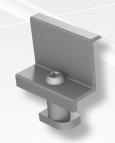

### **SUNNY SOLAR BRACKET**

For mounting solar panel modules on PREFALZ and FALZONAL double-lock standing seams and on small format PREFA roof systems.

### - Height-adjustable

Allows for longitudinal expansion of PREFALZ coils caused by increased temperatures.

Including hexagon hanger bolt (A2;  $12 \times 350$  mm).