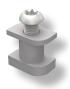

### **VARIO SOLAR BRACKET**

For mounting solar panel modules on all PREFA small format roof systems.

Variable mounting: flexible height adjustment to compensate for any differences in level.

### In two variants:

- 1. fixed into the rafters
- 2. fixed into the sheathing

(prerequisite: sheathing must be at least 30 mm thick and fastened with ring shank nails or screws)

Only suitable if working with PREFA profile rails.

Not compatible with other products.