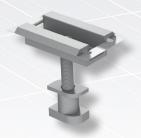

### VARIO PREFAL7 SOLAR BRACKET

Can be used on PREFALZ and FALZONAL double-lock standing seams (25 mm in height).

- Does not restrict longitudinal expansion
- Height-adjustable
- Mounted by clamping onto the seam

Installation without penetration holes. Only suitable if working with PREFA profile rails. Not compatible with other products.