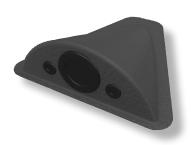

### **SOLAR ROOF CONDUIT**

With three feed-through sleeves for professional roof penetration.

PREFA ORIGINAL ACCESSORIES PREFA SOLAR PANEL MOUNTING SYSTEM