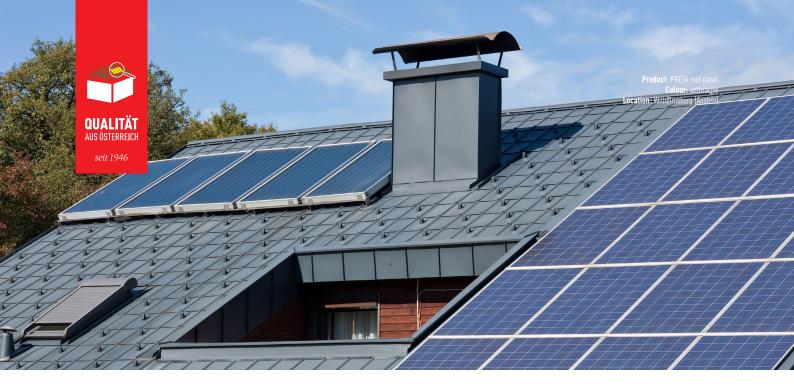

SUPPORTING RAILS AND ACCESSORIES
FOR SOLAR PANEL SYSTEMS

Get your roof working for you.

Solar energy is not just one of the most environmentally-friendly forms of energy, but it also saves the house owner money. When solar panels are used, valuable raw materials are not consumed and harmful carbon dioxide is not released into the atmosphere.

### SUPPORTING RAILS AND ACCESSORIES FOR SOLAR PANEL SYSTEMS

With the solar product range, PREFA offers a sophisticated solution that perfectly matches the roof covering. In comparison with many other fasteners for solar panels, this system does not restrict the function or durability of PREFA roofing. Thanks to ongoing further development, the mounting system always remains at the cutting edge of technology. The right kind of fastener is available for every PREFA roof system — from small-format products to PREFALZ standing seams. Safety comes first, which is why advice is provided only by trained sales partners and supporting substrate calculations are carried out exclusively using PREFA application technology. Assembly is also only carried out by professional, skilled workers.