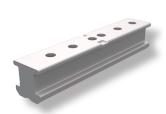

### **PROFILE RAIL**

Rail profile for high static loads ( $35 \times 65$  mm; length: 3,200 mm).