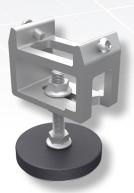

### **VARIO SOLAR BRACKET**

For mounting solar panel modules on all PREFA small format roof systems.

Variable mounting: flexible height adjustment to compensate for any differences in level.

### In two variants:

- 1. fixed into the rafters
- 2. fixed into the sheathing

(prerequisite: sheathing must be at least 30 mm thick and fastened with ring shank nails or screws)

Only suitable if working with PREFA profile rails.

Not compatible with other products.