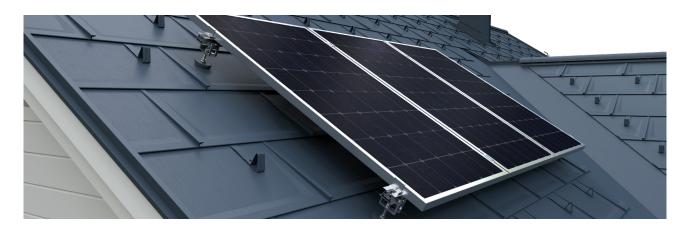

### VARIO PREFALZ SOLAR BRACKET

The new vario PREFALZ solar bracket has been added to the installation options for solar panels on PREFALZ and FALZONAL double-lock standing seams, and is compatible with the existing mounting system. It enables user-friendly installation directly on the double-lock standing seam, without penetration holes, and is therefore also ideal for roof structures such as above-rafter insulation. The variable mount for the rail support allows the height of the rail to be precisely adjusted, and compensates for any unevenness in the roof supporting substrate.

### VARIO PREFAL7 SOLAR BRACKET

Can be used on PREFALZ and FALZONAL double-lock standing seams (25 mm in height).

- Does not restrict longitudinal expansion
- Height-adjustable
- Mounted by clamping onto the seam