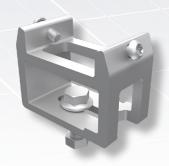

#### **FIX SOLAR BRACKET**

For mounting solar panel modules on all PREFA small format roof systems.

Permanent mounting: for flush connection with low heights.

### In two variants:

- 1. fixed into the rafters
- 2. fixed into the sheathing

(prerequisite: sheathing must be at least 30 mm thick and fastened with ring shank nails or screws)

Only suitable if working with PREFA profile rails. Not compatible with other products.