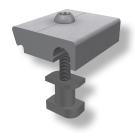

### **VARIO SOLAR BRACKET**

For mounting solar panel modules on all PREFA small format roof systems.

Variable mounting: flexible height adjustment to compensate for any differences in level.

### In two variants:

- 1. fixed into the rafters
- 2. fixed into the sheathing

(prerequisite: sheathing must be at least 30 mm thick and fastened with ring shank nails or screws)

Only suitable if working with PREFA profile rails.

Not compatible with other products.